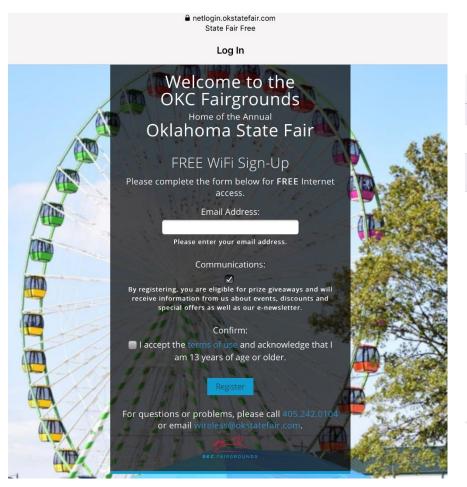

## **Free Wi-Fi Instructions**

Free Wi-Fi is limited to 10 Mbps download / 5 Mbps upload speeds.

- 1. While onsite, in your list of available wireless networks, connect to "State Fair Free."
- 2. Depending on your device, the hotspot sign-up page may appear automatically. If it does not, launch a web browser and attempt to navigate to your destination of choice.
- 3. Enter your email address; check the box to accept the terms of use and acknowledge that you are 13 years of age or older; and click the "Register" button.