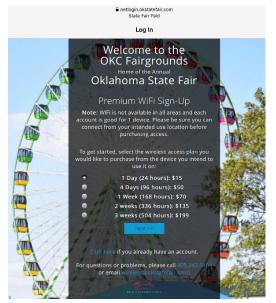

## **Premium Wi-Fi Instructions**

Premium Wi-Fi is limited to 20 Mbps download / 10 Mbps upload speeds.

- 1. Using the device you wish to purchase premium access for, connect to "State Fair Paid." **Note:** Premium account purchases are only good for one (1) device.
- 2. Depending on your device, the hotspot sign-up page may appear automatically. If it does not, launch a web browser and attempt to navigate to your destination of choice.
- 3. Select your plan of choice and click the "Next" button.